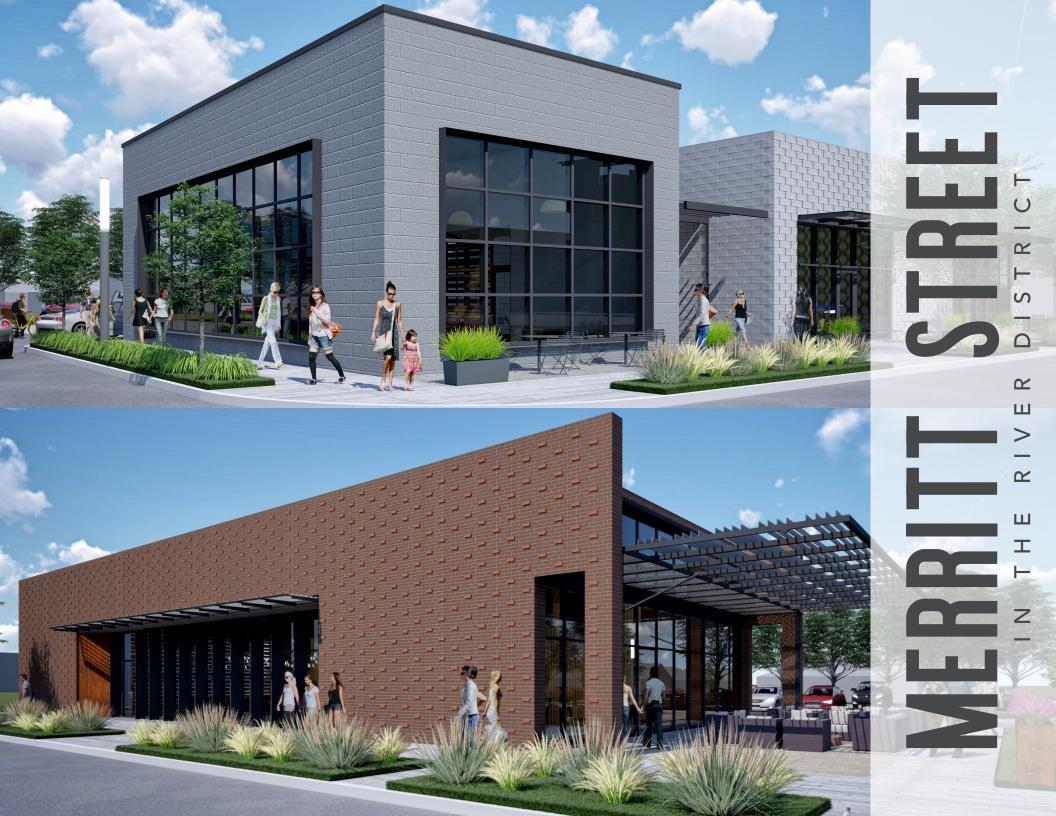

# OVERVIEW

Merritt Street consists of two buildings with restaurant and retail space available. 4900 White Settlement will be 5,370 SF and 4854 White Settlement will be 5,770 SF with 840 SF of open area once completed.

Merritt Street has a prime location in the heart of the The River District on a hard corner across the street from newly built Elan River District, consisting of 328 multifamily units. A new 42-unit boutique apartment community is also being built on Merritt Street with Nursery Lane Office Park adjacent to the site, which will be 80,000 SF once completed.