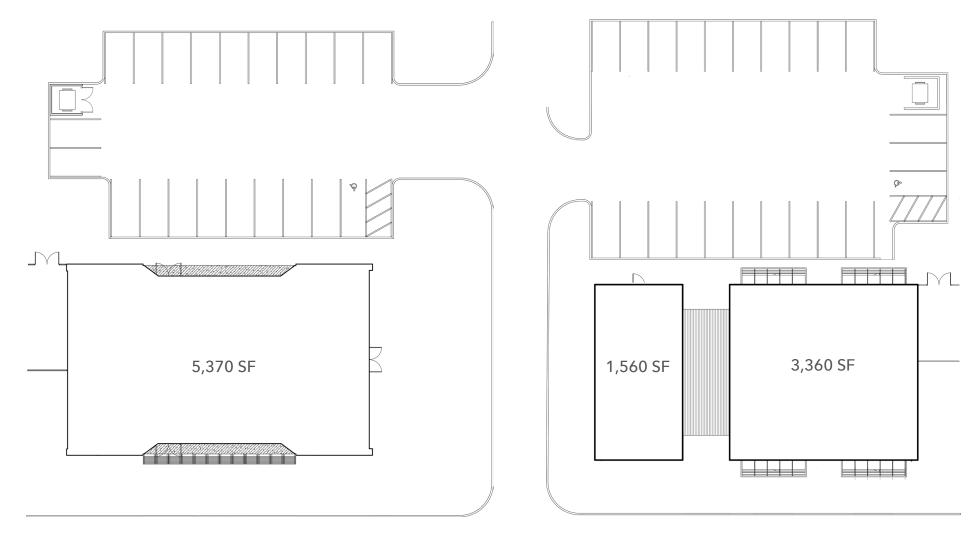

# OVERVIEW

Merritt Street consists of two buildings with restaurant and retail space available. 4900 White Settlement will be 5,370 SF and 4854 White Settlement will be 5,770 SF with 840 SF of open area once completed.

# SITE MAP

Tenants and visitors alike can enjoy ample, secure and convenient parking. Merritt Street Retail offers 133 parking spaces with direct access to main roads and close proximity to major highways.