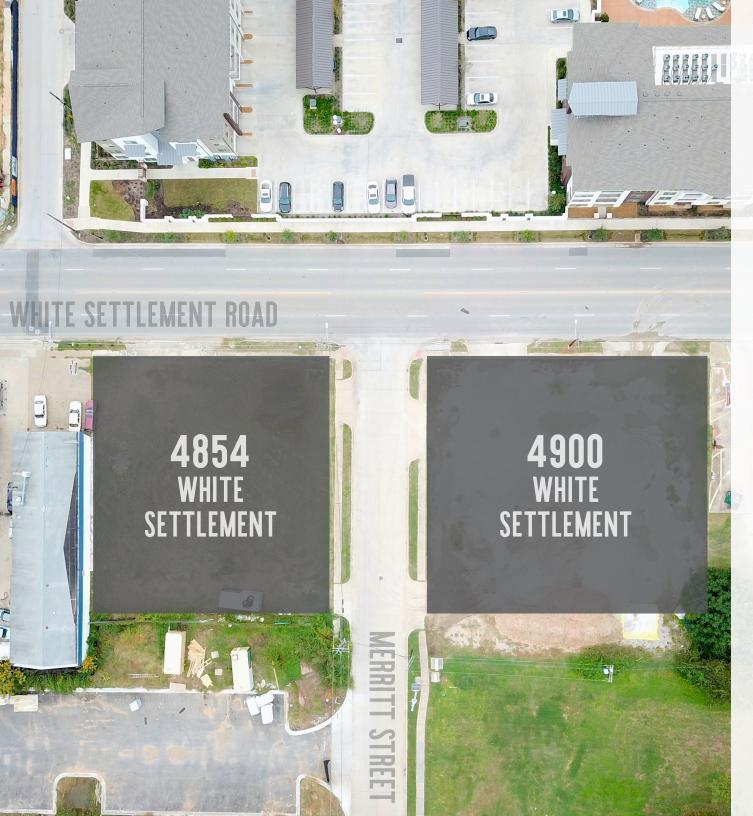

# OVERVIEW

Merritt Street consists of two buildings with restaurant and retail space available. 4900 White Settlement will be 5,370 SF and 4854 White Settlement will be 5,770 SF with 840 SF of open area once completed.

# 

4900 WHITE SETTLEMENT

4854 WHITE SETTLEMENT