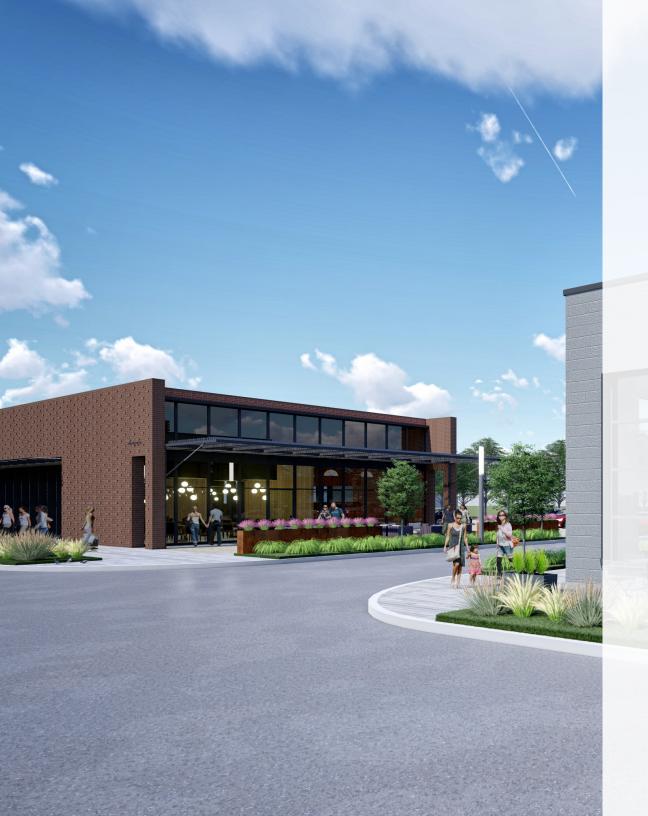

# OVERVIEW

Merritt Street consists of two buildings with restaurant and retail space available. 4900 White Settlement will be 5,370 SF and 4854 White Settlement will be 5,770 SF with 840 SF of open area once completed.

Merritt Street has a prime location in the heart of the The River District on a hard corner across the street from newly built Elan River District, consisting of 328 multifamily units. A new 42-unit boutique apartment community is also being built on Merritt Street with Nursery Lane Office Park adjacent to the site, which will be 80,000 SF once completed.