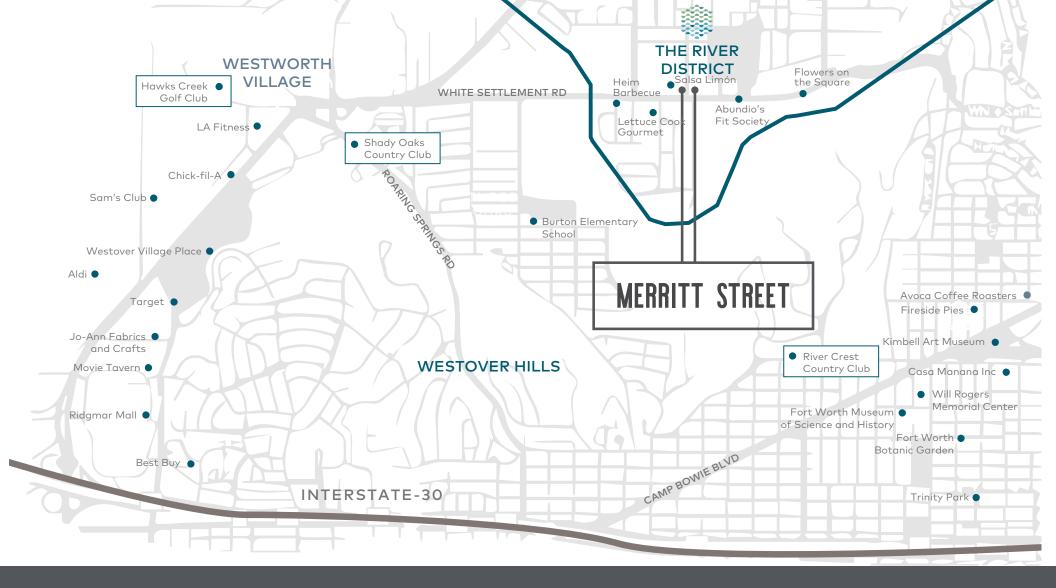

# LOCATION

Merritt Street Retail is located in The River District, a centrally-located area in Fort Worth surrounded by green spaces along with retail, cultural and entertainment offerings. Merritt is minutes away from the affluent neighborhoods of River Crest, Westover Hills, and Monticello, as well as local mainstays such as Shady Oaks Country Club, River Crest Country Club, the Cultural District, Will Rogers Coliseum, and Downtown/Sundance Square.

# THE RIVER DISTRICT

The River District is a locally-cultivated community in West Fort Worth offering the best of outdoor pursuits, indoor entertainment, unique restaurants, boutique office spaces and a multitude of varying living options along the banks of the Trinity River.

## DRIVE TIMES TO ENTERTAINMENT

5-minute drive to the Cultural District

10-minute drive to Downtown

1 short walk to dining and entertainment options

1 stroll to parks and trails, including the Trinity Trails